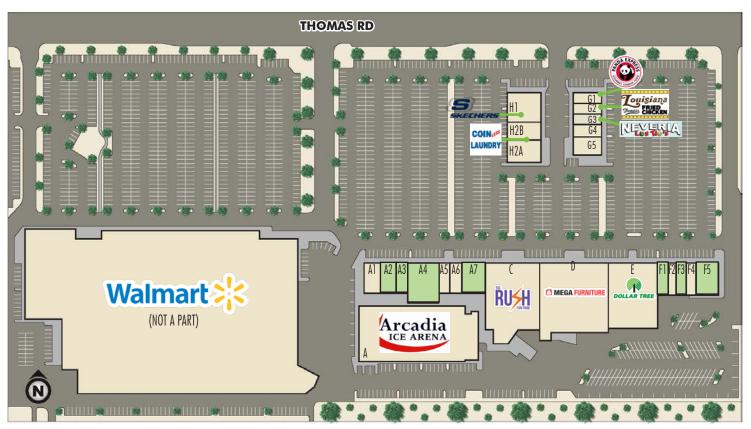

# **DESERT PALMS POWER CENTER**

SWC THOMAS RD & 40TH ST, PHOENIX AZ

SITE PLAN

Site Plan Not to Scale All Sizes are Approximate

### **TENANTS**

| SUITE      | TENANT                         | ±SF    |
|------------|--------------------------------|--------|
| A          | Arcadia Ice Arena              | 31,679 |
| Al         | Sprint                         | 2,400  |
| A2         | AVAILABLE                      | 2,800  |
| A3         | AVAILABLE                      | 1,215  |
| A4         | AVAILABLE                      | 6,014  |
| A5         | SuperCuts                      | 1,205  |
| A6         | Game Stop                      | 1,205  |
| <b>A</b> 7 | AVAILABLE                      | 4,714  |
| <u>C</u>   | RUSH Fun Park                  | 19,235 |
| <u>D</u>   | Mega Furniture                 | 23,973 |
| E          | Dollar Tree                    | 16,018 |
| F1         | AVAILABLE                      | 1,525  |
| <u>F2</u>  | Nail Blvd & Spa                | 1,149  |
| F3         | AVAILABLE                      | 1,400  |
| F4         | Water & Ice                    | 1,400  |
| F5         | VACANT<br>Restaurant Available | 4,326  |
| G1         | Panda Express                  | 1,800  |
| G2         | Louisiana Fried Chicken        | 1,700  |
| G3         | Neveria Los Tio's              | 1,100  |
| G4         | Ono Hawaiian BBQ               | 2,000  |
| G5         | Burritos Choon                 | 2,400  |
| H1         | Skechers                       | 6,010  |
| H2B-A      | Coinless Laundry               | 4,019  |