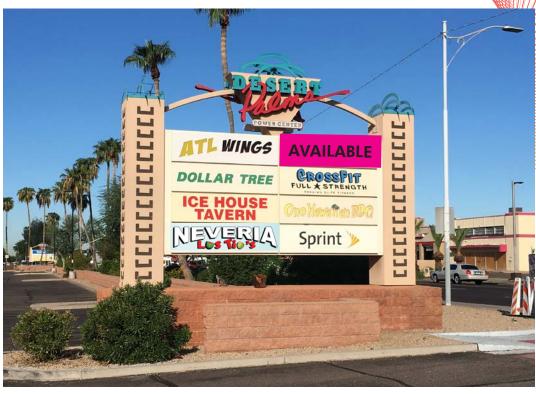

### **PROPERTY INFO**

- + Anchored by Walmart, Home Depot, Walgreens, Rush Fun Park, Mega Furniture and Dollar Tree
- + Mega Furniture- 22 stores in the valley
- + Rush Fun Park- 4 store
- + Excellent visibility along Thomas Road
- + Strong demographics with a population of over 330,000 residents and a daytime population of over 535,000 people within a 5 mile radius\*
- + Shop space available from  $\pm 1,215$  to  $\pm 6,014$  square feet
- + Traffic counts:

### **TENANTS**

| SUITE      | TENANT                         | ±SF    |
|------------|--------------------------------|--------|
| A          | Arcadia Ice Arena              | 31,679 |
| Al         | Sprint                         | 2,400  |
| A2         | AVAILABLE                      | 2,800  |
| A3         | AVAILABLE                      | 1,215  |
| A4         | AVAILABLE                      | 6,014  |
| A5         | SuperCuts                      | 1,205  |
| A6         | Game Stop                      | 1,205  |
| <b>A</b> 7 | AVAILABLE                      | 4,714  |
| <u>C</u>   | RUSH Fun Park                  | 19,235 |
| <u>D</u>   | Mega Furniture                 | 23,973 |
| E          | Dollar Tree                    | 16,018 |
| F1         | AVAILABLE                      | 1,525  |
| <u>F2</u>  | Nail Blvd & Spa                | 1,149  |
| F3         | AVAILABLE                      | 1,400  |
| F4         | Water & Ice                    | 1,400  |
| F5         | VACANT<br>Restaurant Available | 4,326  |
| G1         | Panda Express                  | 1,800  |
| G2         | Louisiana Fried Chicken        | 1,700  |
| G3         | Neveria Los Tio's              | 1,100  |
| G4         | Ono Hawaiian BBQ               | 2,000  |
| G5         | Burritos Choon                 | 2,400  |
| H1         | Skechers                       | 6,010  |
| H2B-A      | Coinless Laundry               | 4,019  |