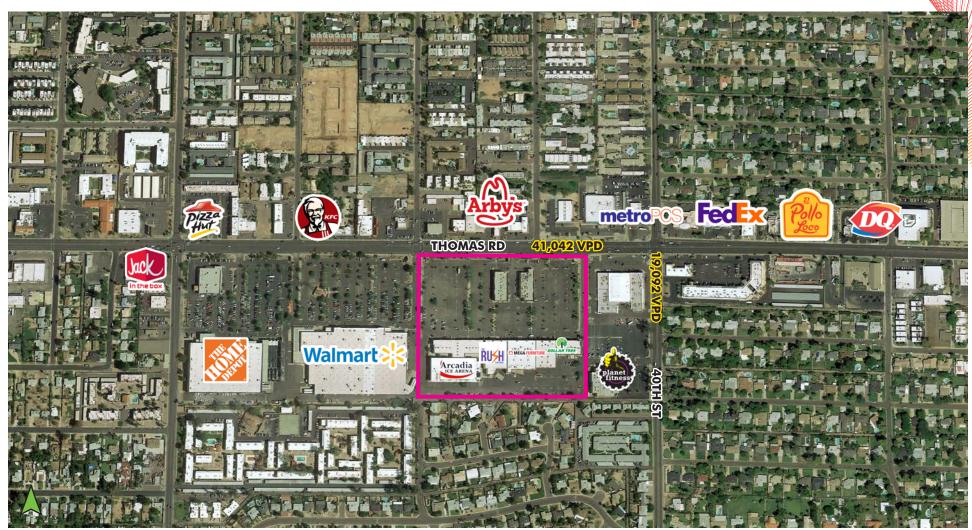

Thomas Road: 41,042 VPD 40th Street: 19,092

Source: ADOT 2020

# **DESERT PALMS POWER CENTER**

SWC THOMAS RD & 40TH ST, PHOENIX AZ

Traffic Counts Source: Site Outline Not to Scale

NOT TO SCALE SOURCE: ADOT