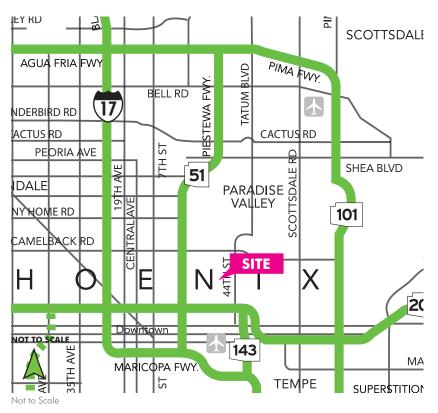

# **DESERT PALMS POWER CENTER**

SWC THOMAS RD & 40TH ST, PHOENIX AZ

# **DESERT PALMS POWER CENTER**

SWC THOMAS RD & 40TH ST, PHOENIX AZ

Traffic Counts Source: Site Outline Not to Scale

NOT TO SCALE SOURCE: ADOT